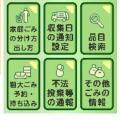

On the talk screen in LINE, select the keyboard icon in the bottom left corner to enable typing, Enter and send the name of the items you want to dispose of, and you will receive an automated response on the instruction of how to dispose of them.

Main Menu shown at the bottom of the talk screen

By tapping the Garbage Icon on the main menu. the above pop-up is displayed on the talk screen