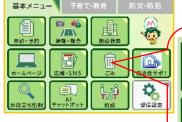

# Matsudo City Official LINE

Register the Matsudo City LINE account as a friend on LINE Register by...

**1**Adding friend by QR code

Add Friends

②Searching LINE ID Matsudo City account name: 松戸市(@matsudo.city)

Main Menu shown at the bottom of the talk screen

By tapping the Garbage Icon on the main menu. the above pop-up is displayed on the talk screen