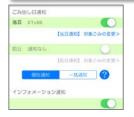

#### Setup notifications

From "Menu", go into "Setting". Choose ON/OFF for garbage collection notification and set up notification day, time, and type of garbage.

## notification setup

Enter the necessary information of your collection area, and you will be notified on LINE of the collection day of the registered garbage type on the selected day (the day before or the day of the collection)