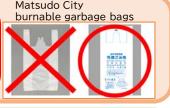

How to Separate Household Garbage (Simplified Version) Garbage

(Contact)

Matsudo Household Garbage

Call Center

000120-264-057

Oseparated into 8 different types of garbage
Oseparated into 8 different types of garbage
Less than 50cm in length, width, or height (\*exceptions apply)
Place the burnable garbage in burnable garbage garbage authorized by Matsudo City, and use semitransparent plastic bags for other types of garbage

## ①Burnable Garbage

List of dealers for the Matsudo City burnable garbage bag