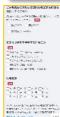

On the talk screen in LINE, select the keyboard icon in the bottom left corner to enable typing, Enter and send the name of the items you want to dispose of, and you will receive an automated response on the instruction of how to dispose of them.

Main Menu shown at the bottom of the talk screen

By tapping the Garbage Icon on the main menu. the above pop-up is displayed on the talk screen