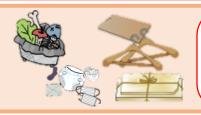

How to Separate Household Garbage (Simplified Version) Garbage

(Contact)

Matsudo Household Garbage

Call Center

000120-264-057







Oseparated into 8 different types of garbage
Oseparated into 8 different types of garbage
Less than 50cm in length, width, or height (\*exceptions apply)
Place the burnable garbage in burnable garbage garbage authorized by Matsudo City, and use semitransparent plastic bags for other types of garbage

Sundays ●May 3 - 5 December 31 - January 3

## ①Burnable Garbage





List of dealers for the Matsudo City burnable garbage bag



## ②Non-burnable Garbage









Ceramic and glass



Rules



Collected on the Non-burnable Garbage Collection Day"

③Hazardous Garbage



List of locations distributing Matsudo City hazardous garbage bags















Paper and cloth







#### ©Recyclable Plastic Items Food packages and trays



Items marked with「プラ」



Use up contents, rinse with water. and dispose









# 6Non-recyclable Plastic Garbage Plastic products, etc. that are less than 30cm



※Recyclable plastic items that are dirty











# DBulk Garbage Items with side length of 50cm or more \*Exceptions apply

#### Please request a pickup online or by phone <Online>

<Phone> Bulk Garbage Reception Center (粗大(そだい)ごみ受付(うけつけ))

※Please make ☎047-391-00