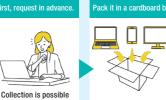

Request online

Requests can be

aintenance)

an appointment.

### (1) Requests

Request by telephone **Bulk Garbage Reception Center** 

December 29 to January 3

made 24 hrs. a day **2**047-391-0007 (except during Reception Hours: 8:30 a.m. to 5:00 p.m. Closed: Sundays, national holidays, \* In urgent cases, substitute holidays, and from

### How to dispose of household computers \* Notebook computers can be placed in the small household appliances collection box.

from the next day at

1) Collection free of charge using a courier service

ReNet Japan Recycle, a partner/cooperator of Matsudo City, collects by courier service. If a PC main unit is included in the collection items, collection fee for 1 box will be free of charge. Accessories such as printers can be collected together (maximum size and weight of a box that can be free of charge has a total length of 3 sides less than 140cm and weighs 20kg or less). There is also a service to delete personal information data. For details on how to apply, refer to the following website.

Courier service collection process

Any box is OK!

PCs (including the PC monitor) no longer used in the home are collected by the manufacturer and recycled as a resource by the manufacturer based on the "Law for Promotion of Effective Utilization of Resources (Act for promoting effective use of resources)". For details on the contact, collection method, collection/recycling fee, etc., for each manufacturer, refer to the website of PC3R Promotion Association, or contact them. https://www.pc3r.jp/ 203-5282-7685