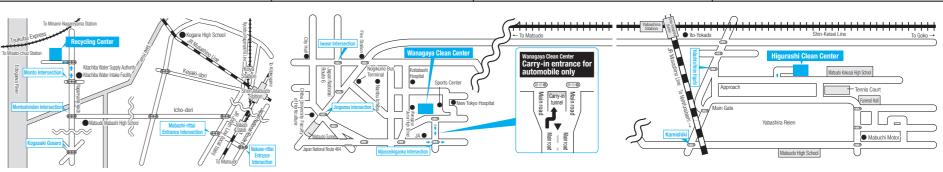

Recycling Center

(Open 24 hours)

Carry-in dedicated site

316-4 Shichiuemonshinden

**2**047-360-5181

Carry-in dedicated phone **2**047-707-2746

Wanagaya Clean Center 1349-2 Wanagaya **2**047-392-1118

Higurashi Clean Center 5-14-1 Gokonishi **2**047-388-6555

- A reservation in advance is required to carry in garbage.
  Bring an official form of personal ID or document to confirm your address (driver's license, my number card, etc.).
- Unload the item yourself according to the staff's directions. Carry-in is restricted to 1 facility and once per day per person. (There is a restriction of amount you can carry in.)