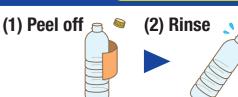

Empty bottles of medication

Make sure it is empty and rinse with water before disposal Bottles and cans used for anything other than food or drink, including spray cans, should be disposed

of as "non-burnable garbage"

Make sure it is empty and rinse with water before disposal. Soiled plastic containers and wrappings that cannot be cleaned must be disposed of as

"non-recyclable plastic garbage (other than plastic containers and wrapping)"