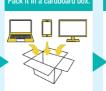

### How to dispose of household computers \* Notebook computers can be placed in the small household appliances collection box.

from the next day at

1) Collection free of charge using a courier service

ReNet Japan Recycle, a partner/cooperator of Matsudo City, collects by courier service. If a PC main unit is included in the collection items, collection fee for 1 box will be free of charge. Accessories such as printers can be collected together (maximum size and weight of a box that can be free of charge has a total length of 3 sides less than 140cm and weighs 20kg or less). There is also a service to delete personal information data. For details on how to apply, refer to the following website.

Courier service collection process

Any box is OK!

PCs (including the PC monitor) no longer used in the home are collected by the manufacturer and recycled as a resource by the manufacturer based on the "Law for Promotion of Effective Utilization of Resources (Act for promoting effective use of resources)". For details on the contact, collection method, collection/recycling fee, etc., for each manufacturer, refer to the website of PC3R Promotion Association, or contact them. https://www.pc3r.jp/ 203-5282-7685