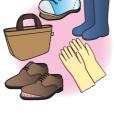

O Pens O Sponges O Plastic utensils O Washbowls O Stockings O Shoes O Wallets O Bags

\* Large items can be disposed of by cutting to less than 30cm. \* Utilize the collection box for the shoes, bags, and belts that are still usable. (Details on back side)

# **Collection Box for Shoes, Bags, and Belts**

- Items that can be collected: Leather shoes, sneakers, handbags, belts, etc.
- Items that cannot be collected: Rubber boots, boots, spikes, randoseru, suitcases, golf bags, etc.; also, items that are soiled, damaged, or smell bad.
- Place shoes in pairs in a transparent plastic bag so that the contents can be seen.
- Please confirm the business hours for each facility where collection boxes are located.