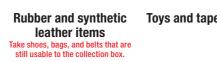

O Pens O Sponges O Plastic utensils O Washbowls O Stockings O Shoes O Wallets O Bags

\* Large items can be disposed of by cutting to less than 30cm. \* Utilize the collection box for the shoes, bags, and belts that are still usable. (Details on back side)

# **Collection Box for Shoes, Bags, and Belts**

- Items that can be collected: Leather shoes, sneakers, handbags, belts, etc.
- Items that cannot be collected: Rubber boots, boots, spikes, randoseru, suitcases, golf bags, etc.; also, items that are soiled, damaged, or smell bad.
- Place shoes in pairs in a transparent plastic bag so that the contents can be seen.
- Please confirm the business hours for each facility where collection boxes are located.