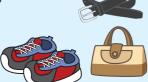

O Pens O Sponges O Plastic utensils O Washbowls O Stockings O Shoes O Wallets O Bags

\* Large items can be disposed of by cutting to less than 30cm. \* Utilize the collection box for the shoes, bags, and belts that are still usable. (Details on back side)

# **Collection Box for Shoes, Bags, and Belts**

- Items that can be collected: Leather shoes, sneakers, handbags, belts, etc.
- Items that cannot be collected: Rubber boots, boots, spikes, randoseru, suitcases, golf bags, etc.; also, items that are soiled, damaged, or smell bad.
- Place shoes in pairs in a transparent plastic bag so that the contents can be seen.
- Please confirm the business hours for each facility where collection boxes are located.